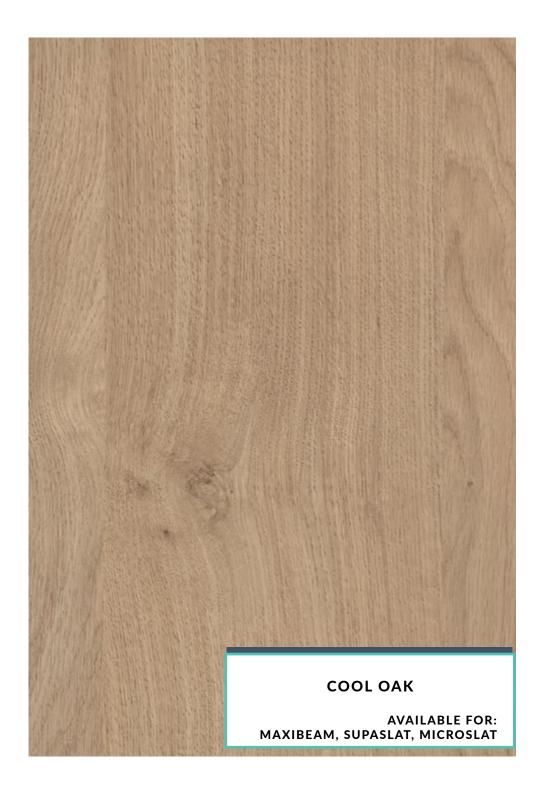

Supalami is a high-performance laminate that delivers on design and function.

Supalami is available for:

**MAXIBEAM** - LIGHTWEIGHT BEAM SYSTEM

**SUPASLAT** - SLATTED STYLE SYSTEM

**MICROSLAT** - MODULAR WOOD STYLE SYSTEM

#### OUR SUPALAMI FINISHES

Our Supalami line of laminate finishes. Please view the following pages for a more in depth look into their characters and stunning colours and features. Images of the products shown are only indicative of the finished product.