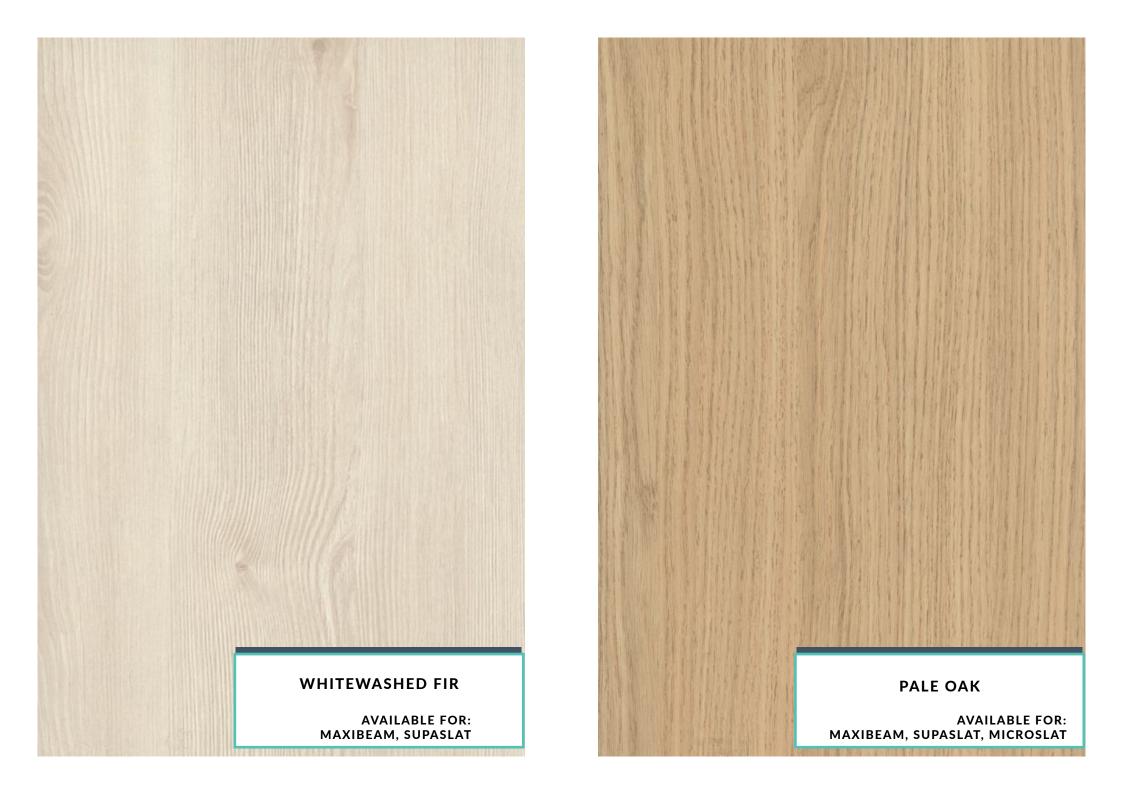

Supalami is a high-performance laminate that delivers on design and function.

Supalami is available for:

**MAXIBEAM** - LIGHTWEIGHT BEAM SYSTEM

**SUPASLAT** - SLATTED STYLE SYSTEM

**MICROSLAT** - MODULAR WOOD STYLE SYSTEM

#### OUR SUPALAMI FINISHES

Our Supalami line of laminate finishes. Please view the following pages for a more in depth look into their characters and stunning colours and features. Images of the products shown are only indicative of the finished product.