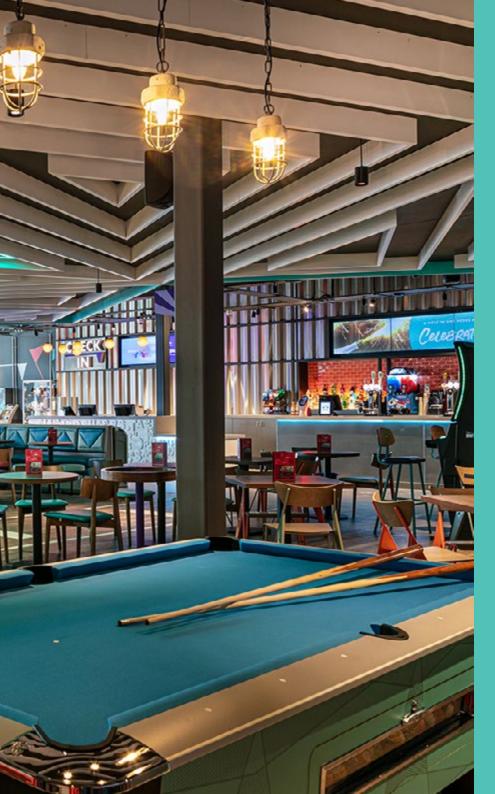

#### WHAT IS SUPALAMI?

Our Supalami line of laminate finishes have been specially chosen for their stunning realism, and ability to transform architectural systems into aesthetic forms.

They are high-quality, hard-wearing and requires minimal maintenance. Supalami is FR Euroclass B rated (subject to substrate and adhesives etc.), giving you assurance and confidence in your specification projects.

Supalami is a high-performance laminate that delivers on design and function.

Supalami is available for:

**MAXIBEAM** - LIGHTWEIGHT BEAM SYSTEM

**SUPASLAT** - SLATTED STYLE SYSTEM

**MICROSLAT** - MODULAR WOOD STYLE SYSTEM

#### OUR SUPALAMI FINISHES

Our Supalami line of laminate finishes. Please view the following pages for a more in depth look into their characters and stunning colours and features. Images of the products shown are only indicative of the finished product.