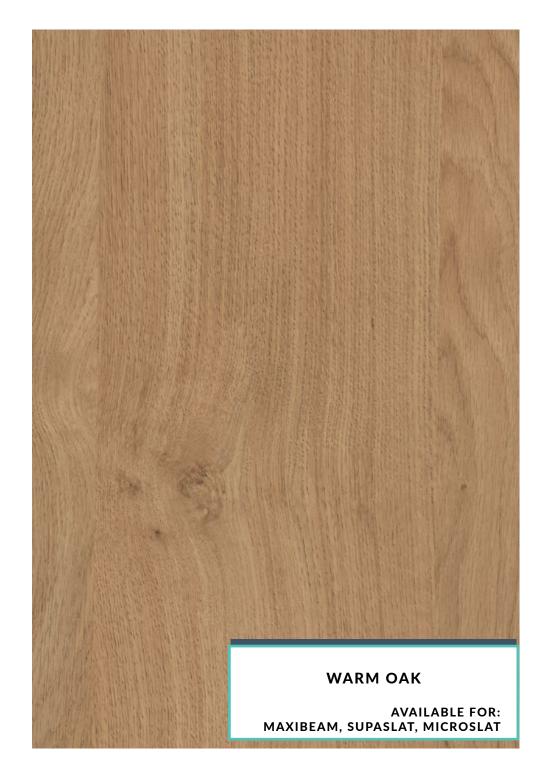

Supalami is a high-performance laminate that delivers on design and function.

Supalami is available for:

**MAXIBEAM** - LIGHTWEIGHT BEAM SYSTEM

**SUPASLAT** - SLATTED STYLE SYSTEM

**MICROSLAT** - MODULAR WOOD STYLE SYSTEM

#### OUR SUPALAMI FINISHES

Our Supalami line of laminate finishes. Please view the following pages for a more in depth look into their characters and stunning colours and features. Images of the products shown are only indicative of the finished product.