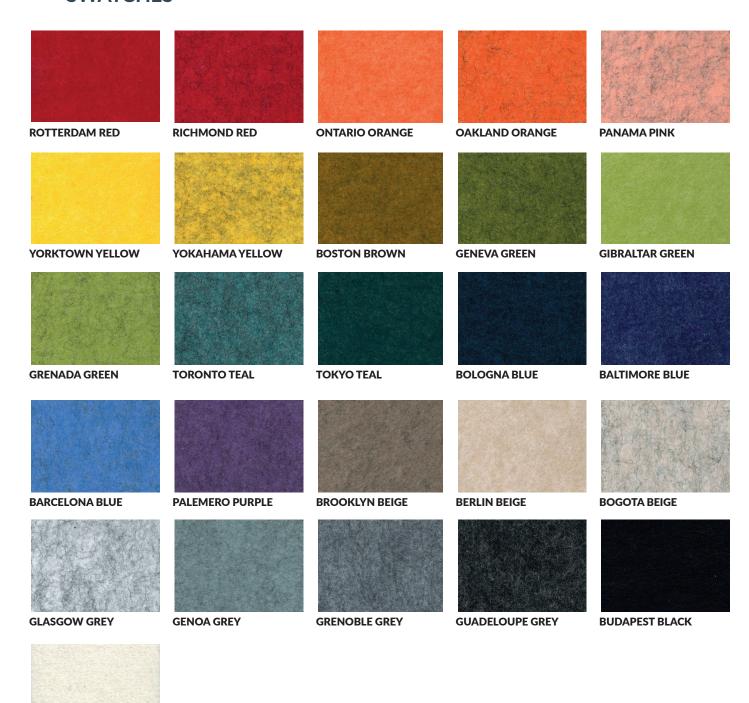

#### **Colour Options**

MaxiBeam Soft is available in 26 beautiful colours. Please see on page 3 the MaxiBeam Soft colour chart to help guide you.

#### COLOUR SWATCHES