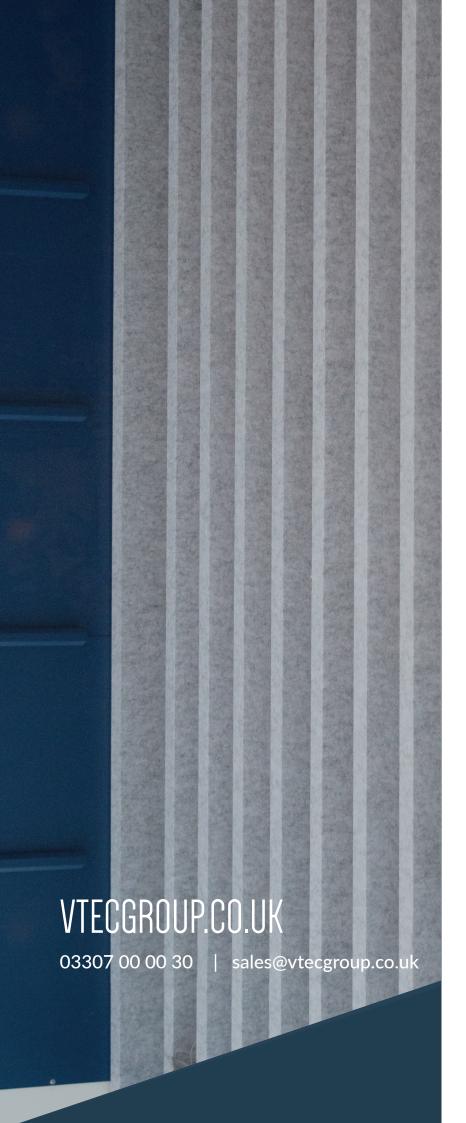

#### **PRODUCT INFORMATION**

MaxiBeam Soft is the lightweight soft beam system that provides excellent design flexibility and acoustic absorption simply, alongside being easy to specify and fast to install.

#### **Standard Sizes**

MaxiBeam Soft for ceilings and walls comes in the following standard sizes (mm):

| Height | Width | Maximum<br>Length | Height | Width | Maximum<br>Length |
|--------|-------|-------------------|--------|-------|-------------------|
| 250    | 49    | 2750              | 250    | 74    | 2750              |
| 200    | 49    | 2750              | 200    | 74    | 2750              |
| 150    | 49    | 2750              | 150    | 74    | 2750              |
| 100    | 49    | 2750              | 100    | 74    | 2750              |

MaxiBeam Soft for vertical screens comes in the following standard sizes (mm):

| Depth | Width | Maximum<br>Height | Depth | Width | Maximum<br>Height |
|-------|-------|-------------------|-------|-------|-------------------|
| 200   | 49    | 2750              | 200   | 74    | 2750              |
| 145   | 49    | 2750              | 145   | 74    | 2750              |

MaxiBeam Soft typically comes in maximum lengths of up to 2750mm.